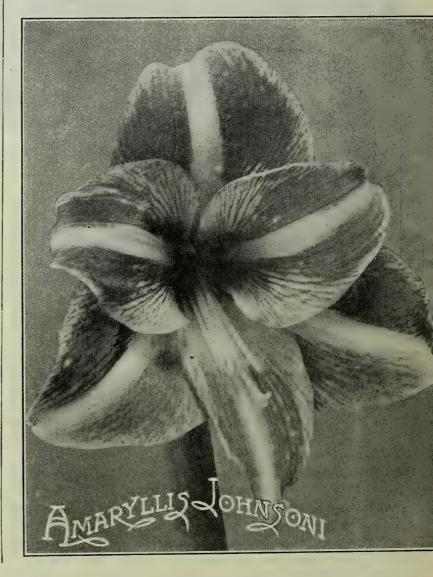

| .15         | 1.50 | 10.00          |
|   | White           | 0 1.00 | 6.00          | .15         | 1.50 | 10.00          |
| ł | Yellow          | 00.1   | 6.00          | .15         | 1.50 | 10.00          |
|   | Mixed           | 7 .70  | 5.00          | .12         | 1.20 | 8.50           |

### NEW FRILLED BEGONIAS (Single)

The edge of each flower petal is exquisitely frilled and crested, giving it thereby a charming appearance. Every one who grows Tuberous Begonias should plant some of this variety.

| 9               |           | •       | Each   | Doz.   | 100     |
|-----------------|-----------|---------|--------|--------|---------|
| In separate co  | lors as a | bove ., | \$0.20 | \$2,00 | \$15.00 |
| Mixed, all cole | ors       |         |        | 1.50   | 10.00   |



### ANEMONES (Wind Flowers)

These popular flowers of French origin are exceedingly useful, both as a decorative plant for house or garden, fine for cutting. If planted outdoors in the fall they must be well protected with leaves or other litter, they may also be planted in the spring in well drained soil and will flower during the summer, starting in May. When planted in pots place 12 or more in a cluster and store away, if possible, in a cold frame, there they should be left until the middle of March; if carefully watered when brought into the house they will flower abundantly; height, 12 inches.

### **CORONARIA OR POPPY FLOWERING TYPES**

| Single | Scarlet           | Each<br>\$0.03 | \$0.20 | \$1.25 | \$10.00 |
|--------|-------------------|----------------|--------|--------|------